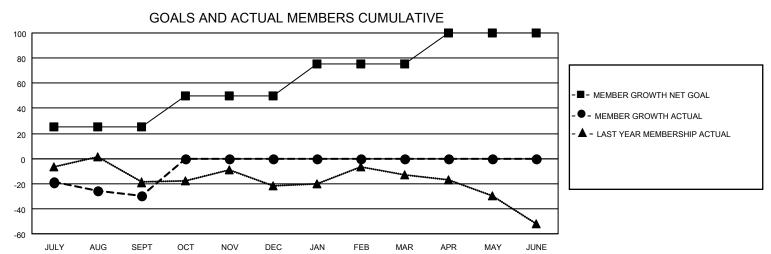

## District 5 SKS

| Clubs         |               |             |               | Members               |                        |                         |                                                    |  |
|---------------|---------------|-------------|---------------|-----------------------|------------------------|-------------------------|----------------------------------------------------|--|
|               | RESULTS FOR   | R 2020-2021 |               | RESULTS FOR 2020-2021 |                        |                         |                                                    |  |
| QUARTER       | NEW CLUB GOAL | NEW CLUBS   | DROPPED CLUBS | QUARTER MEME          | BER GROWTH NET<br>GOAL | MEMBER GROWTH<br>ACTUAL | DROPPED<br>MEMBERS ACTUAL<br>(including transfers) |  |
| JULY/AUG/SEPT | 0             | 0           | 1             | JULY/AUG/SEPT         | 25                     | 9                       | 37                                                 |  |
| OCT/NOV/DEC   | 1             | 0           | 0             | OCT/NOV/DEC           | 25                     | 0                       | 0                                                  |  |
| JAN/FEB/MAR   | 1             | 0           | 0             | JAN/FEB/MAR           | 25                     | 0                       | 0                                                  |  |
| APR/MAY/JUNE  | 1             | 0           | 0             | APR/MAY/JUNE          | 25                     | 0                       | 0                                                  |  |

## GOALS AND ACTUAL NEW CLUBS CUMULATIVE

| DROPPED CLUBS: 1 |    | 6 CLUBS OF 73 ADDED 1 OR MORE | GENDER DISTRIBUTION             |                |     |
|------------------|----|-------------------------------|---------------------------------|----------------|-----|
|                  |    | NEW MEMBERS                   | MALE                            | 1,133 (76.19%) |     |
|                  |    |                               | FEMALE                          | 354 (23.81%)   |     |
| DROPPED MEMBERS  |    |                               |                                 | ,              |     |
| DECEASED         | 2  | CLICK HERE FOR CUMULATIVE     | TOTAL FAMILY UNIT MEMBERS       |                | 205 |
| CLUB CANCELLED 0 |    | MEMBERSHIP DATA               |                                 |                |     |
| OTHER            | 35 |                               | FAMILY MEMBERS PAYING HALF DUES |                | 104 |
| TOTAL            | 37 |                               | 0000                            |                |     |