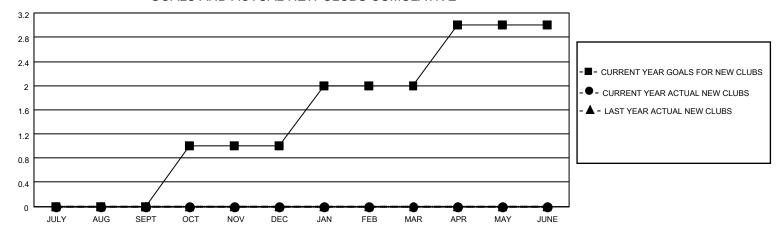

## District 5 SKS

| Clubs         |               |             |               | Members               |                        |                         |                                                    |  |
|---------------|---------------|-------------|---------------|-----------------------|------------------------|-------------------------|----------------------------------------------------|--|
|               | RESULTS FOR   | R 2020-2021 |               | RESULTS FOR 2020-2021 |                        |                         |                                                    |  |
| QUARTER       | NEW CLUB GOAL | NEW CLUBS   | DROPPED CLUBS | QUARTER MEME          | BER GROWTH NET<br>GOAL | MEMBER GROWTH<br>ACTUAL | DROPPED<br>MEMBERS ACTUAL<br>(including transfers) |  |
| JULY/AUG/SEPT | 0             | 0           | 1             | JULY/AUG/SEPT         | 25                     | 9                       | 37                                                 |  |
| OCT/NOV/DEC   | 1             | 0           | 0             | OCT/NOV/DEC           | 25                     | 0                       | 0                                                  |  |
| JAN/FEB/MAR   | 1             | 0           | 0             | JAN/FEB/MAR           | 25                     | 0                       | 0                                                  |  |
| APR/MAY/JUNE  | 1             | 0           | 0             | APR/MAY/JUNE          | 25                     | 0                       | 0                                                  |  |

## GOALS AND ACTUAL NEW CLUBS CUMULATIVE

| DROPPED CLUBS: 1 |    | 6 CLUBS OF 73 ADDED 1 OR MORE | GENDER DISTRIBUTION             |                |     |
|------------------|----|-------------------------------|---------------------------------|----------------|-----|
|                  |    | NEW MEMBERS                   | MALE                            | 1,133 (76.19%) |     |
|                  |    |                               | FEMALE                          | 354 (23.81%)   |     |
| DROPPED MEMBERS  |    |                               |                                 | ,              |     |
| DECEASED         | 2  | CLICK HERE FOR CUMULATIVE     | TOTAL FAMILY UNIT MEMBERS       |                | 205 |
| CLUB CANCELLED 0 |    | MEMBERSHIP DATA               |                                 |                |     |
| OTHER            | 35 |                               | FAMILY MEMBERS PAYING HALF DUES |                | 104 |
| TOTAL            | 37 |                               | 0000                            |                |     |